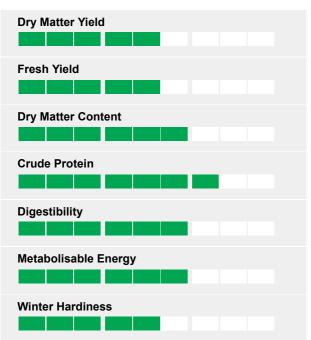

## M DLF

## **ZOOM Brassica Mixture**



## Ratings



## Vigorous and quick growing



Zoom is a blend of Winfred hybrid brassica and forage rape.

This is a very vigorous and quick growing mixture which is ideal for replacing failed crops or patching spring sown crops.

High seedling vigour gives a reliable establishment of a high leaf to stem ratio crop with carefully selected varieties that have good disease and bolting resistance.

| Seed Rate   | Pack Size | s |
|-------------|-----------|---|
| 6 - 10kg/ha | 5kg       | U |

Stock should be introduced gradually over a two week period and an area of grassland should be available for animals to return to; water and hay or straw should also be made available. Please contact your supplier for further guidance.